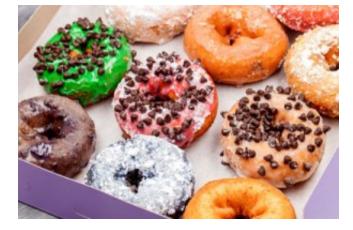

Choose from at least a dozen glazes and toppings at each location to make your delicious\*. Then protect it fiercely, cause that guy's mouth is watering!

### **19 GLAZES**

- o Banana
- Blackberry
- o Blueberry
- o Caramel
- o Cherry
- o Chocolate
- o Honey
- o Key Lime
- o Lemon

- o Maple
- o Marshmallow
- o Mocha
- o Mint
- o Mixed berry
- Orange
- o Peach
- o Raspberry
- Strawberry
- o Vanilla

## **13 TOPPINGS**

- o Chocolate Sprinkles
- o Cinnamon & Sugar
- o Cookie Crumbs
- o Crumbled Bacon
- Graham Crackers
- o Granulated Sugar
- o Mini Chocolate Chips
- o Mini Candy-Coated Chocolates
- o Mini Marshmallows
- Powdered Sugar
- o Rainbow Sprinkles
- o Sea Salt
- o Vanilla Wafers