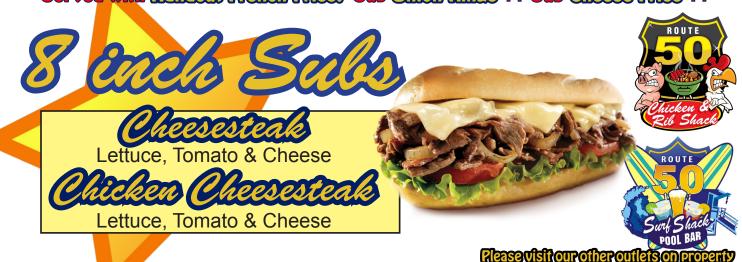

**Choose a Side:** 

**Served with Clandout Franch Friles.** Sub Onion Rings ++ Sub Chaese Friles ++