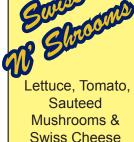

## **Choose a Style:**

Choose a Cheese: add ++
American, Swiss or Cheddar

**Choose a Topping:** 

Mayonnaise-Relish-Onion-Blackening-BBQ-Chipotle Mayo-Pickles

Choose a Premium Topping:

Repperiack Cheese, Blue Cheese, Bacon, Sauteed Mushrooms, Sauteed Onions, Sweet Reppers & Hot Reppers add ++ each