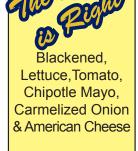

## **Choose a Style:**

Choose a Cheese: add ++
American, Swiss or Cheddar

**Choose a Topping:** 

Mayonnaise-Relish-Onion-Blackening-BBQ-Chipotle Mayo-Pickles

Choose a Premium Topping:

Repperiack Cheese, Blue Cheese, Bacon, Sauteed Mushrooms, Sauteed Onions, Sweet Reppers & Hot Reppers add ++ each